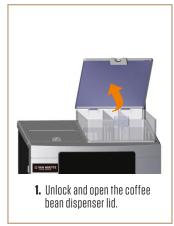

## A FILL THE COFFEE BEAN & POWDER DISPENSERS

5. Close the coffee dispenser lid, install the individual powder lid(s) and then close the main powder dispenser lid.