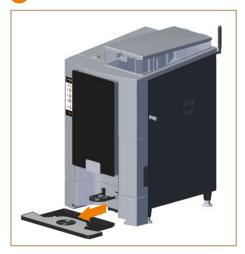

#### B EMPTY THE CUP STAND

- 1. Pull out the cup stand and empty its contents.
- 2. Re-install the cup stand.