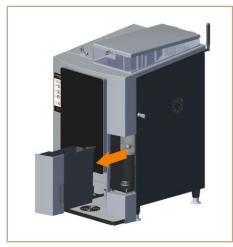

#### B EMPTY THE CUP STAND

- 1. Pull out the cup stand and empty its contents.
- 2. Re-install the cup stand.