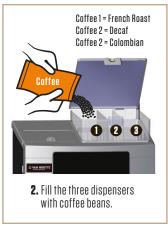

## A FILL THE COFFEE BEAN & POWDER DISPENSERS

5. Close the coffee dispenser lid, install the individual powder lid(s) and then close the main powder dispenser lid.