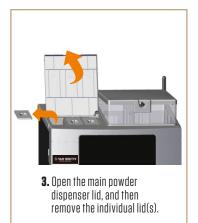

## A FILL THE COFFEE BEAN & POWDER DISPENSERS

5. Close the coffee dispenser lid, install the individual powder lid(s) and then close the main powder dispenser lid.