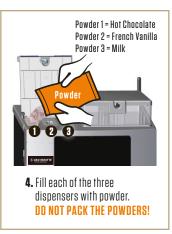

## A FILL THE COFFEE BEAN & POWDER DISPENSERS

5. Close the coffee dispenser lid, install the individual powder lid(s) and then close the main powder dispenser lid.